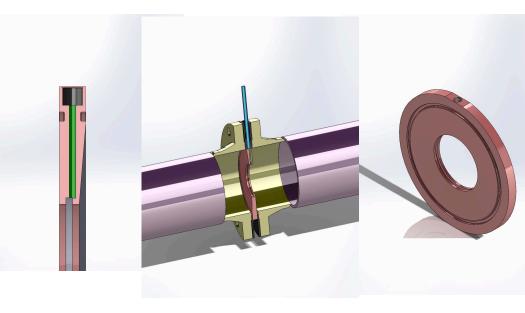

# The TORUS CENTER-TAP Orifice Plate

- New application for Differential Pressure
- Custody transfer qualified by API 22.2
- Simple installation, between flanges
- Elimination of weaknesses of Orifice Plate and seal rings
- Stand-alone meter for all directional and bi-directional flows
- Standard retrofittable for Orifice Unions
- No profiler or straighten vanes required -- 5D up and 3D down
- Unlimited size, pressure and process usage
- Unlimited material selection
- Utilized in all measurement Industries
- More accuracy for less cost
- · Low cost of operation and maintenance
- Provides self-diagnostics by adding one transmitter